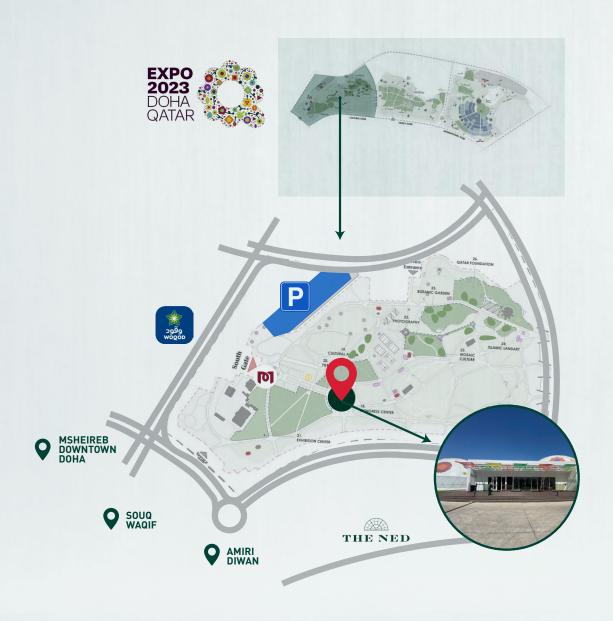

QNDCC 2023 will take place in the <u>Congress Centre</u> within the Cultural Zone, as part of Expo 2023 Doha.

### **Private Vehicle**

Paid parking is provided at <u>Al Bidda West Basement Car Park</u>, an 8-minute walk from the Congress Centre.

 Please note that only cash payments in Qatari Riyals are accepted for parking.

### **Doha Metro**

Take the Green or Red Line to reach <u>Al Bidda Metro Station (Exit 2)</u>, a 5-minute walk to the Congress Centre.

#### Taxi

If you prefer taking a taxi, you can arrange for drop-off at Al Bidda Gate.

### Access to Expo 2023 Doha and Congress Centre

- Entrance to the Expo grounds is complimentary. As a QNDCC delegate, present your e-confirmation sent via email at the security gate.
- Upon passing through the security gate, proceed to the Congress Centre and complete your check-in at the registration desk to obtain your QNDCC badge. Remember to safeguard your badge, as it serves as your access key to the venue.

# **DELEGATE ACCESS MAP FOR QNDCC 2023 AT EXPO 2023 DOHA**

AL BIDDA PARK CAR PARK 5

ALBEDAA METRO SOUTH **PARK**